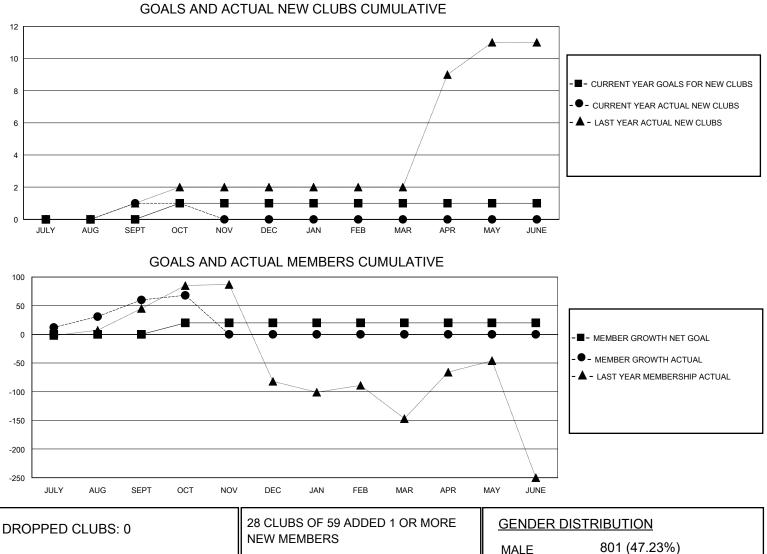

## District 301D1

Results as of: 10/31/2023

| GMT:                  |               | GMT CA    |               |                       |                        |                         |                                                    |  |
|-----------------------|---------------|-----------|---------------|-----------------------|------------------------|-------------------------|----------------------------------------------------|--|
| Clubs                 |               |           |               | Members               |                        |                         |                                                    |  |
| RESULTS FOR 2023-2024 |               |           |               | RESULTS FOR 2023-2024 |                        |                         |                                                    |  |
| QUARTER               | NEW CLUB GOAL | NEW CLUBS | DROPPED CLUBS | QUARTER               | BER GROWTH NET<br>GOAL | MEMBER GROWTH<br>ACTUAL | DROPPED<br>MEMBERS ACTUAL<br>(including transfers) |  |
| JULY/AUG/SEPT         | 0             | 1         | 0             | JULY/AUG/SEPT         | 0                      | 164                     | 57                                                 |  |
| OCT/NOV/DEC           | 1             | 0         | 0             | OCT/NOV/DEC           | 20                     | 20                      | 11                                                 |  |
| JAN/FEB/MAR           | 0             | 0         | 0             | JAN/FEB/MAR           | 0                      | 0                       | 0                                                  |  |
| APR/MAY/JUNE          | 0             | 0         | 0             | APR/MAY/JUNE          | 0                      | 0                       | 0                                                  |  |

|                 |    | New MeMders               | MALE                       | 801 (47.23%) |     |
|-----------------|----|---------------------------|----------------------------|--------------|-----|
| DROPPED MEMBERS |    | Ĩ                         | FEMALE                     | 892 (52.59%) |     |
| DECEASED        | 5  | CLICK HERE FOR CUMULATIVE | TOTAL FAMILY UNIT MEMBERS  |              | 623 |
| CLUB CANCELLED  | 0  | MEMBERSHIP DATA           | FAMILY MEMBERS PAYING HALF |              | 205 |
| OTHER           | 63 |                           |                            |              | 385 |
| TOTAL           | 68 |                           |                            |              |     |
|                 |    |                           |                            | _            |     |